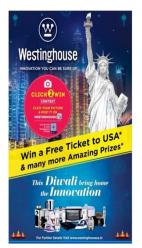

### 3. 'FLY TO USA' campaign for consumer pull

Facebook Linked customer promotion campaign to give away 'A ticket to USA'